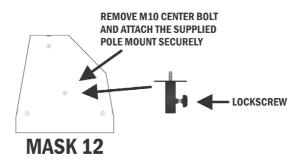

This wall bracket can be used with our MASK12 speaker or other compatible speakers up to 40 kg. To install the MASK12 speaker on the bracket, remove the center M10 bolt from the bottom of the speaker. Attach the pole mount (supplied) securely by fastening the mount on the speaker.