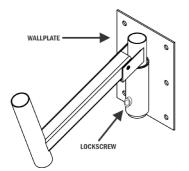

MASK12PBRA

Fix the wall plate on a sufficiently strong wall using all 6 mounting holes. Always use mounting hardware (not supplied) capable of supporting the load safely. The speaker arm can be swiveled over a 180° angle from left to right and can be tilted down up to 20° by turning the tilt screw. Mount the speaker with the attached speaker pole mount on the bracket and secure it by tightening the lock screws.