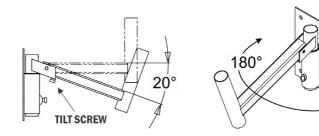

MASK12PBRA

Fix the wall plate on a sufficiently strong wall using all 6 mounting holes. Always use mounting hardware (not supplied) capable of supporting the load safely. The speaker arm can be swiveled over a 180° angle from left to right and can be tilted down up to 20° by turning the tilt screw. Mount the speaker with the attached speaker pole mount on the bracket and secure it by tightening the lock screws.