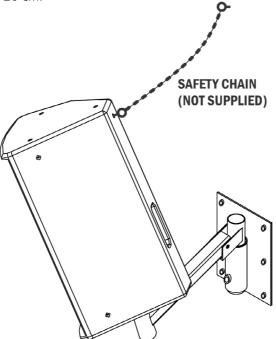

1

For additional safety, we strongly advise to secure the speaker using a safety chain. The chain and the necessary mounting hardware(eyebolts) are not supplied with this bracket. The chain and the attachment eyebolts should be capable of supporting 12 times the weight of the speaker. Mount the safety chain in such a way that the speaker or the supporting hardware won't drop more than 20 cm.